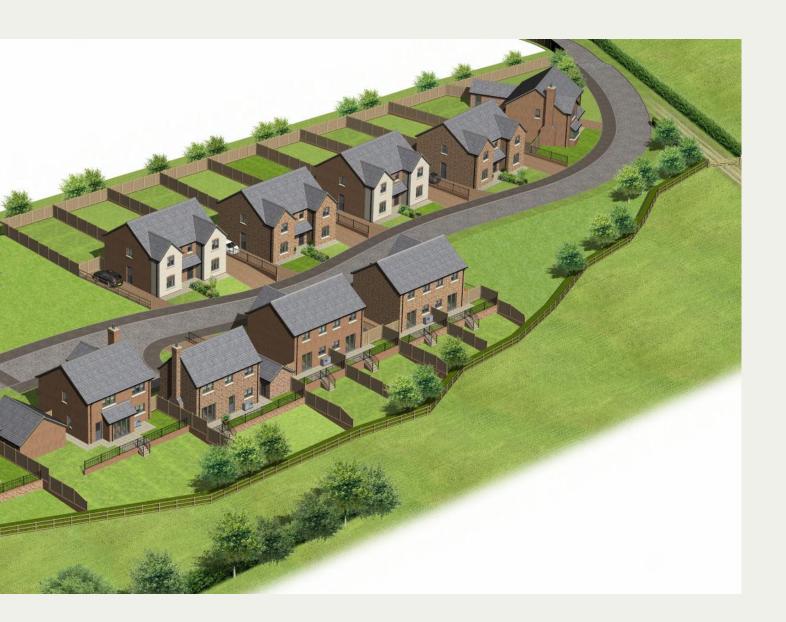

## The Rowton Plots 2/3/4/5/6/7/8/9

3 bedroom semi-detached with parking spaces

Artist's impression of plots 2,3,6 & 7

Artist's impression of plots 4 & 5

The Rowton is an attractive three bedroom semi-detached family home. The ground floor comprises of; kitchen/ dining room with utility off, cloakroom, and separate living room with French doors out onto the patio. To the first floor the property has a master bedroom complete with ensuite, two further bedrooms and a family bathroom.