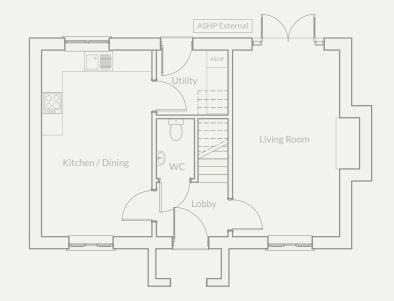

#### The Marton Plot 14

3 bedroom detached with single garage

Artist's impression of plot 14

The Marton is a three-bedroom detached property with a single garage. To the ground floor the property has a kitchen dining area with utility off, cloakroom, and a separate living room with French doors out on to the terrace. On the first floor the property has a master bedroom with ensuite, a family bathroom and two further bedrooms.

#### Lobby

1.47m x 2.02m

#### Lounge

5.19m x 2.98m

#### Kitchen/Dining

5.19m x 3.08

#### WC

1.70m x 1.05m

#### Utility

1.77m x 2.02m