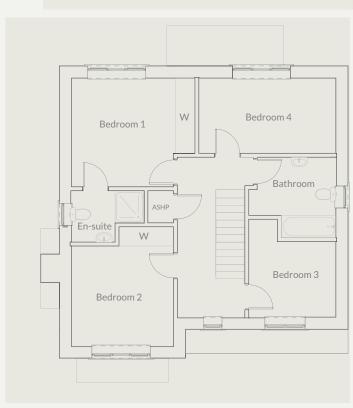

## The Tedsmore Plots 1/10/11/12/13

4 bedroom detached

The Tedsmore is a four-bedroom detached home with generous size rooms for both family living and entertaining. On the ground floor there is an open plan kitchen with breakfast bar dividing the dining room. The dining room has French doors opening out on to the terraced patio. The Tedsmore also has a separate utility, WC, family room and living room. On the first floor the master bedroom has a fitted wardrobe and an ensuite. Bedroom 2 also has a fitted wardrobe. There are two further bedrooms and family bathroom.

#### Bedroom 1

3.38m x 3.24m

#### En-Suite

2.26m (max) x 1.59m

#### Bedroom 2

3.11m x 3.17m

#### Bedroom 3

3.04 (max) x 2.71m (max)

#### Bedroom4

2.34m x 4.26m

#### Bathroom

2.51m (max) x 2.71m (max)