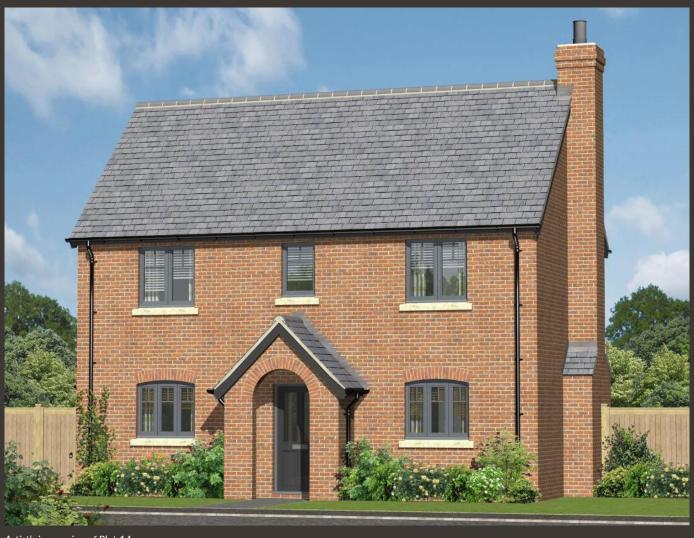

## The Tedsmore Plots 1/10/11/12/13

4 bedroom detached

The Tedsmore is a four-bedroom detached home with generous size rooms for both family living and entertaining. On the ground floor there is an open plan kitchen with breakfast bar dividing the dining room. The dining room has French doors opening out on to the terraced patio. The Tedsmore also has a separate utility, WC, family room and living room. On the first floor the master bedroom has a fitted wardrobe and an ensuite. Bedroom 2 also has a fitted wardrobe. There are two further bedrooms and family bathroom.