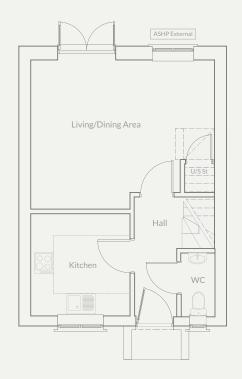

## The Yeaton Plots 15/16

2 bedroom semi-detached with parking spaces

Artist's impression of plots 15 & 16

The Yeaton is a spacious two - bedroom semi detached house. The ground floor has an entrance hall which leads to the kitchen and spacious living/dining area, with French doors out to the terrace and garden beyond. There is also an understairs storage cupboard and cloakroom.

#### 756 sqft

#### **Ground Floor**

 $(L \times VV)$ 

#### Hall

 $3.25m (max) \times 2.18m (max)$ 

#### Lounge/Dining

5.02m (max) x 4.07m (max)

#### Kitchen

 $2.79 \,\mathrm{m} \times 2.71 \,\mathrm{m}$ 

#### WC

1.71m x 0.91m

#### Store

0.81m x 0.77m