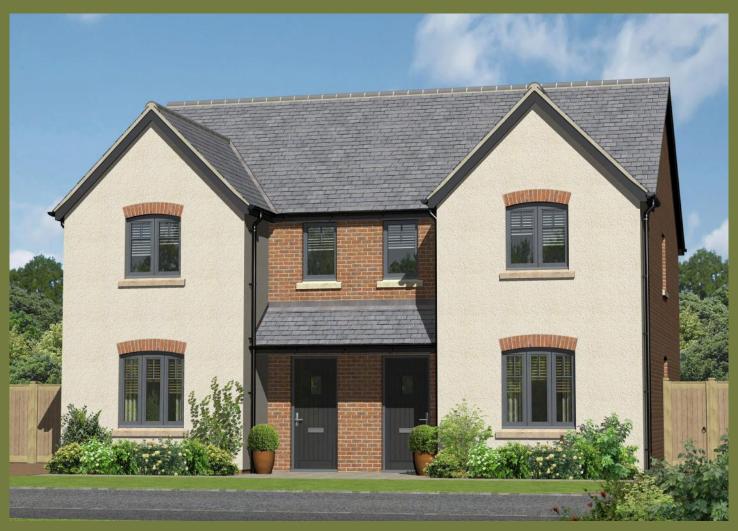

## The Rowton Plots 2/3/4/5/6/7/8/9

3 bedroom semi-detached with parking spaces

Artist's impression of plots 2,3,6 & 7

Artist's impression of plots 4 & 5

The Rowton is an attractive three bedroom semi-detached family home. The ground floor comprises of; kitchen/ dining room with utility off, cloakroom, and separate living room with French doors out onto the patio. To the first floor the property has a master bedroom complete with ensuite, two further bedrooms and a family bathroom.