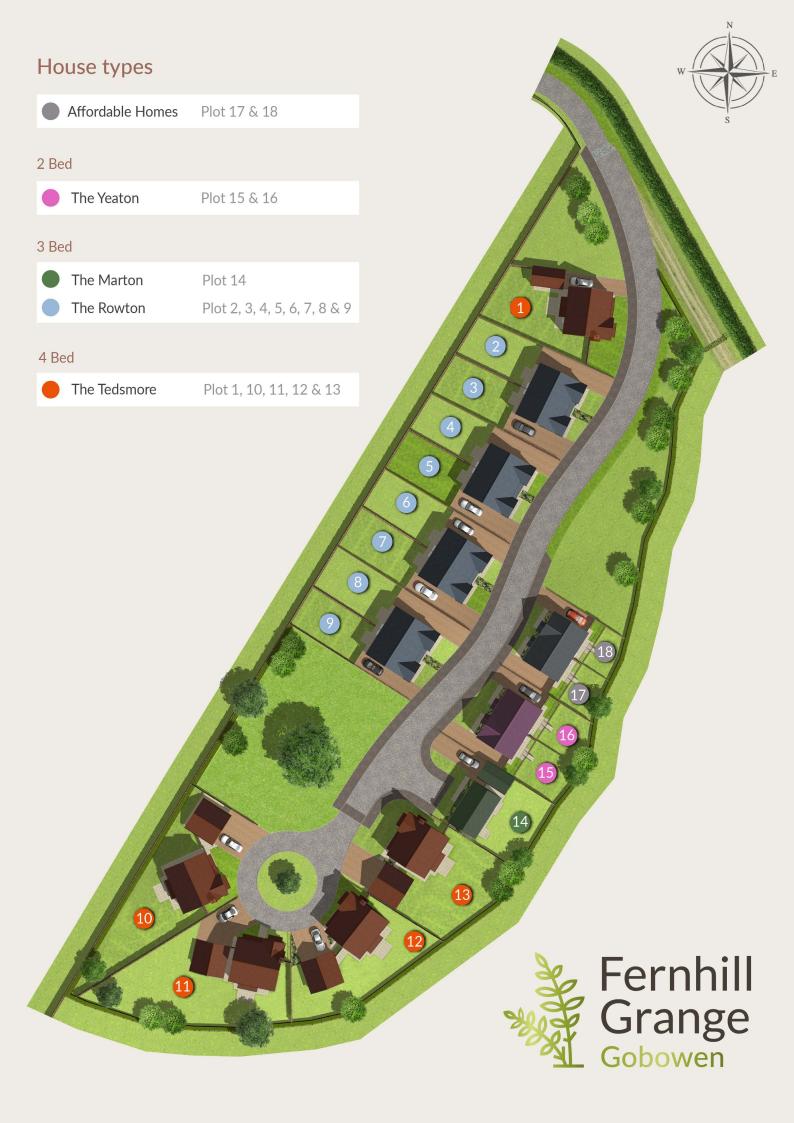

A village development of 18 beautiful 2,3 & 4 bedroom homes

# 18 homes,4 differenthome styles

#### welcome

I am delighted to share with you our latest development of 18 stylish starter and family homes located in the popular village of Gobowen.

Gobowen is a well located north Shropshire village approximately 3 miles from Oswestry and 18 miles from the county town of Shrewsbury. This is a fantastic location for those seeking a rural life without compromising on excellent amenities and transport links close by. Fernhill Grange is a development of 18 homes which includes 2, 3 and 4 bedroom homes with a choice of 4 different home styles.