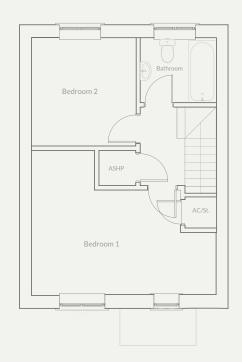

#### First Floor

#### Landing

 $2.14m \times 2.07m$ 

#### Bedroom 1

3.93m (max) x 5.02m (max)

#### Bedroom 2

2.93m x 2.82m

#### Bathroom

1.75m x 2.07m

Plots 15 is the mirror image of the drawing above