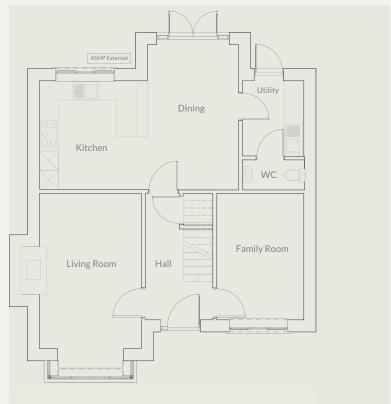

## The Tedsmore Plots 1/10/11/12/13

4 bedroom detached

The Tedsmore is a four-bedroom detached home with generous size rooms for both family living and entertaining. On the ground floor there is an open plan kitchen with breakfast bar dividing the dining room. The dining room has French doors opening out on to the terraced patio. The Tedsmore also has a separate utility, WC, family room and living room. On the first floor the master bedroom has a fitted wardrobe and an ensuite. Bedroom 2 also has a fitted wardrobe. There are two further bedrooms and family bathroom.

#### Hall

2.10m (max) x 3.93m (max)

#### Living Room

 $5.43 \text{m} \text{ (max)} \times 3.72 \text{m} \text{ (max)}$ 

#### Family Room

 $3.93 \text{m} \times 2.71 \text{m}$ 

#### Kitchen

 $3.38m \times 3.36m$ 

#### Dining

 $4.51 m \times 2.83 m$ 

#### WC

0.92m x 1.91m

#### Utility

2.34m x 1.91m