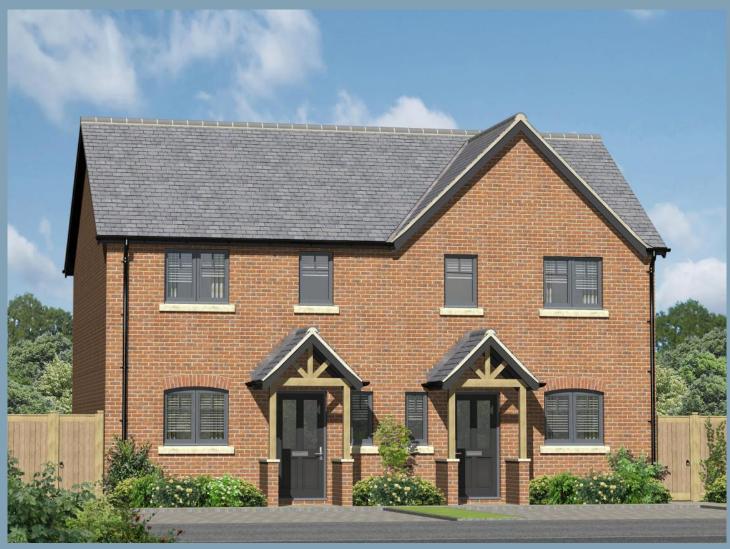

## The Rowton Plots 2/3/4/5/6/7/8/9

3 bedroom semi-detached with parking spaces

Artist's impression of plots 2,3,6 & 7

Artist's impression of plots 4 & 5

The Rowton is an attractive three bedroom semi-detached family home. The ground floor comprises of; kitchen/ dining room with utility off, cloakroom, and separate living room with French doors out onto the patio. To the first floor the property has a master bedroom complete with ensuite, two further bedrooms and a family bathroom.