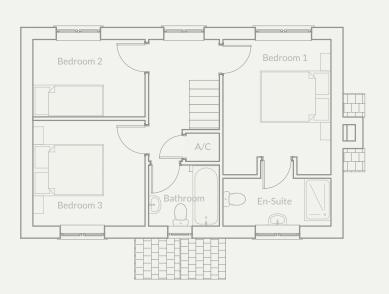

#### The Marton Plot 14

3 bedroom detached with single garage

Artist's impression of plot 14

The Marton is a three-bedroom detached property with a single garage. To the ground floor the property has a kitchen dining area with utility off, cloakroom, and a separate living room with French doors out on to the terrace. On the first floor the property has a master bedroom with ensuite, a family bathroom and two further bedrooms.

#### Landing

3.41m x 1.98m

#### Bedroom 1

 $3.76m \times 2.99m$ 

#### En-Suite

1.31m x 2.99m

#### Bedroom 2

2.13m x 3.13m

#### Bedroom 3

 $2.95m \times 3.13m$ 

#### Bathroom

1.70m x 1.99m