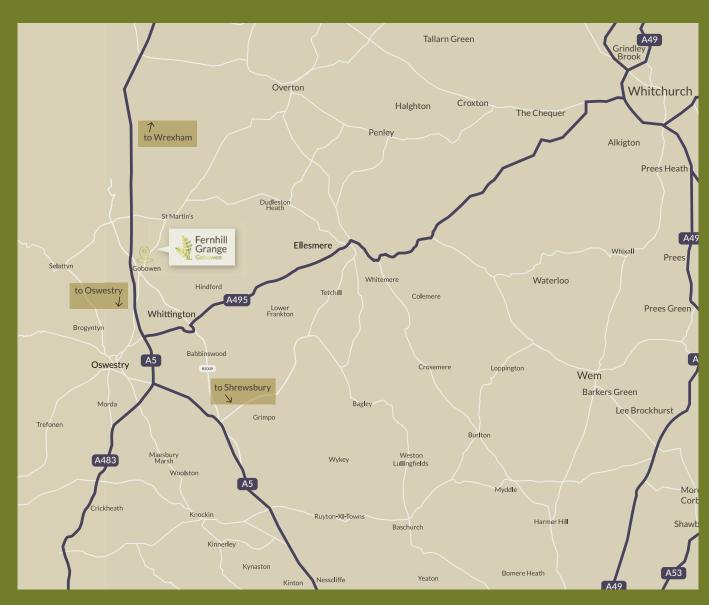

#### The location

## Gobowen is a north Shropshire village situated 3 miles from Oswestry, the 2<sup>nd</sup> largest town in Shropshire.

Benefitting from its own mainline railway station with free parking and regular trains connecting to Wrexham, Chester, Shrewsbury, Holyhead the North West Coast, Cardiff, Birmingham and London, Gobowen is ideal for day trippers and commuters alike.

The village has its own convenience store, hairdressers, dentist, takeaways and local village pub. Gobowen has its own primary school and the specialist 'Derwen College'. Nearby Oswestry boasts 'The Marches' secondary school and independent boarding school 'Oswestry School' along with nearby 'Moreton Hall'. Gobowen is also the home to a leading orthopaedic centre of excellence 'The Robert Jones and Agnus Hunt Orthopaedic hospital', a specialist hospital with a reputation for innovation.

The local area offers many tourist attractions such as Park Hall Countryside Experience, Chirk Castle, Whittington Castle and the Shropshire Union Canal. Oswestry Golf Club is only a ten-minute drive away.

Oswestry has its specialist independent shops and also large supermarkets. Both are accessed via the A5/A483 transport links, with regular bus services to Oswestry, St Martins, Ellesmere, Wrexham and Shrewsbury. Gobowen is easily accessible and is also ideally placed for the beautiful Shropshire and Welsh countryside.