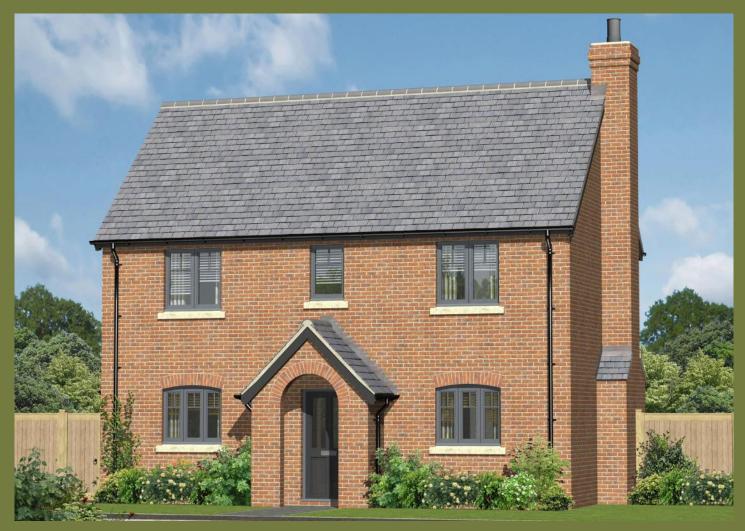

#### The Marton Plot 14

3 bedroom detached with single garage

Artist's impression of plot 14

The Marton is a three-bedroom detached property with a single garage. To the ground floor the property has a kitchen dining area with utility off, cloakroom, and a separate living room with French doors out on to the terrace. On the first floor the property has a master bedroom with ensuite, a family bathroom and two further bedrooms.