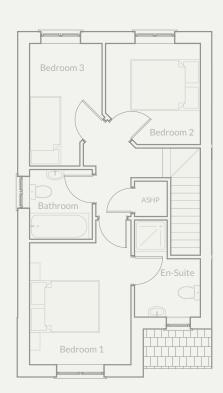

## The Rowton Plots 2/3/4/5/6/7/8/9

3 bedroom semi-detached with parking spaces

Artist's impression of plots 2,3,6 & 7

Artist's impression of plots 4 & 5

The Rowton is an attractive three bedroom semi-detached family home. The ground floor comprises of; kitchen/ dining room with utility off, cloakroom, and separate living room with French doors out onto the patio. To the first floor the property has a master bedroom complete with ensuite, two further bedrooms and a family bathroom.

#### First Floor

#### Landing

3.07m (max) x 3.34m (max)

#### Bedroom 1

4.11m (max) x 2.83m (max)

#### En-Suite

2.75m (max) x 1.91m (max)

#### Bedroom 2

2.97m (max) x 2.70m (max)

#### Bedroom 3

3.58m (max) x 2.04m (max)

#### Bathroom

2.00m x 1.76m

Plots 2, 4, 6, 8 are the mirror image of the drawing above