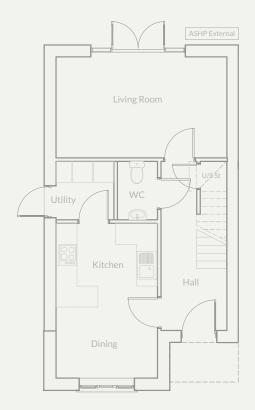

## The Rowton Plots 2/3/4/5/6/7/8/9

3 bedroom semi-detached with parking spaces

Artist's impression of plots 2,3,6 & 7

Artist's impression of plots 4 & 5

The Rowton is an attractive three bedroom semi-detached family home. The ground floor comprises of; kitchen/ dining room with utility off, cloakroom, and separate living room with French doors out onto the patio. To the first floor the property has a master bedroom complete with ensuite, two further bedrooms and a family bathroom.

#### **Ground Floor**

 $(L \times VV)$ 

#### Hall

4.81m (max) x 1.87m (max)

#### Living Room

2.94m x 4.84m

#### Kitchen/Dining

4.4m x 2.87m

#### WC.

1.67m x 1.15m

#### Utility

1.67m x 1.62m

#### Store

1.5m x 0.75m