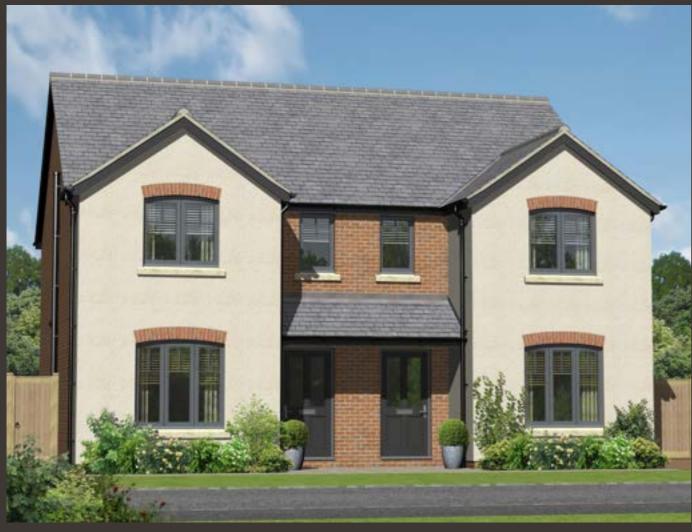

## The Adcote Plots 9/13/14/15/21/24/41

4 bedroom detached with single garage

Artist's impression of plot 9, 15 & 41

Artist's impression of plot 13, 14, 21 & 24

The Adcote is a spacious modern family home with an integral single garage.

The property features an open plan kitchen and dining room with separate utility.

The dining room has French doors opening onto the patio area and rear garden.

On the first floor there are four double bedrooms, a family bathroom and an ensuite to the master bedroom.