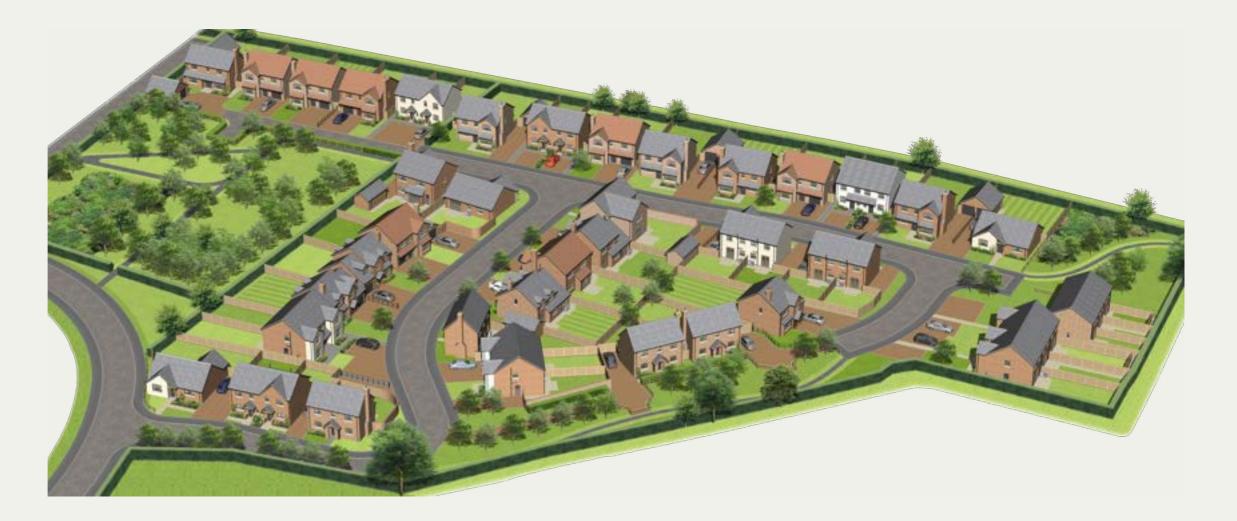

A village development of 2,3 & 4 bedroom homes

## 48 homes,11 differenthome styles

### welcome

I am delighted to share with you our latest development of 48 beautiful new homes located in the popular village of Baschurch.

Baschurch is a thriving North Shropshire village, located approximately 8 miles north of Shrewsbury and 11 miles south of Oswestry. This fantastic location is perfect for those looking to embrace a rural way of life without compromising on excellent local amenities and good road links. Boreatton Fields is a development of 48 homes which includes 2, 3 and 4 bedroom properties with a choice of 11 different home styles.