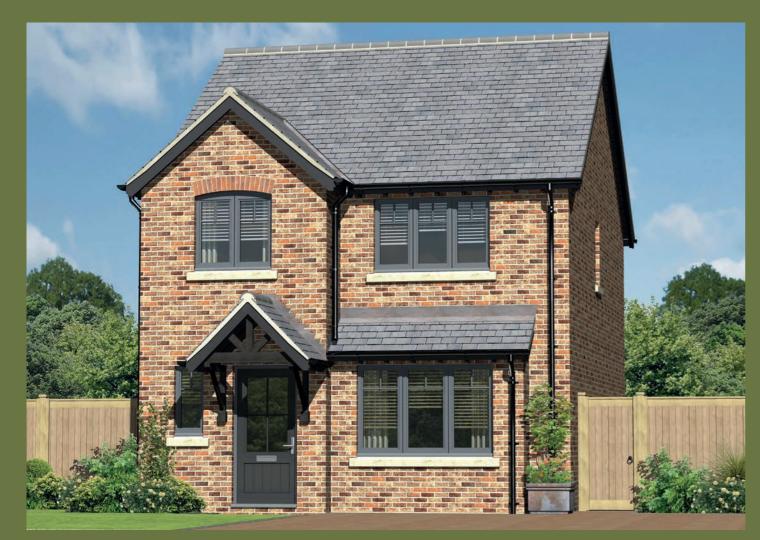

## The Fenemere Plots 3/4/12

4 bedroom detached with single garage

Artist impression of plot 4

The Fenemere is a four-bedroom detached home with generous size rooms for both family living and entertaining. On the ground floor there is an open plan kitchen with breakfast bar dividing the dining area, with bi folding doors opening out on to the patio. The Fenemere also has a separate utility, WC and lounge with an integral single garage. To the first floor the master bedroom benefits from an ensuite shower room, with three further bedrooms and a family bathroom.