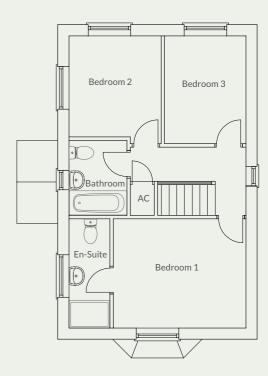

## The Fenemere Plots 3/4/12

4 bedroom detached with single garage

Artist impression of plot 4

The Fenemere is a four-bedroom detached home with generous size rooms for both family living and entertaining. On the ground floor there is an open plan kitchen with breakfast bar dividing the dining area, with bi folding doors opening out on to the patio. The Fenemere also has a separate utility, WC and lounge with an integral single garage. To the first floor the master bedroom benefits from an ensuite shower room, with three further bedrooms and a family bathroom.

#### Key Details & Measurements

#### 1302 sqft

#### First Floor

#### Landing

3.16m (max) x 2.45m (max)

#### Bedroom 1

5.66m (max) x 3.21m (max)

#### En-suite

2.70m x 1.35m

#### Bedroom 2 3.50m x 3.23m

#### Bedroom 3 3.50m x 3.02m

#### Bedroom 4

3.83m (max) x 2.88m (max)

#### Bathroom

2.20m x 2.13m

#### AC

1.35m x 0.70m