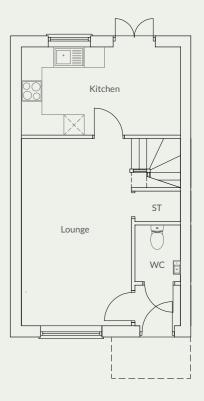

## The Fenemere Plots 3/4/12

4 bedroom detached with single garage

Artist impression of plot 4

The Fenemere is a four-bedroom detached home with generous size rooms for both family living and entertaining. On the ground floor there is an open plan kitchen with breakfast bar dividing the dining area, with bi folding doors opening out on to the patio. The Fenemere also has a separate utility, WC and lounge with an integral single garage. To the first floor the master bedroom benefits from an ensuite shower room, with three further bedrooms and a family bathroom.