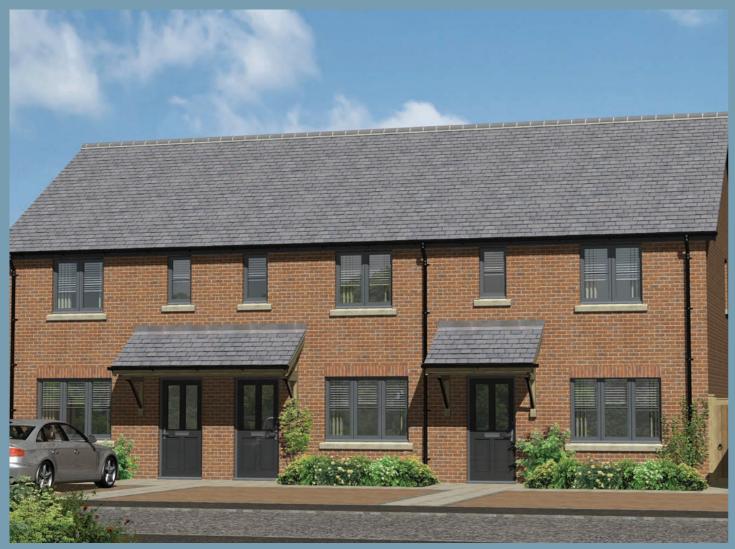

## The Ensdon Plots 9/10/11

2 bedroom terrace

Artist's impression of plots 9, 10 & 11

The Ensdon is a two-bedroom terraced home. On the ground floor, there is a lounge which opens into the kitchen/dining room. French doors from the dining room lead out onto the patio and garden beyond. There is also a storage cupboard and a WC. To the first floor there are two bedrooms, the master bedroom has the benefit of an ensuite shower room. There is also a family bathroom.