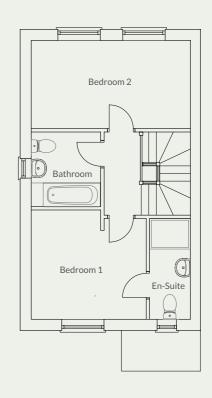

## The Alderford Plots 1/2/5/15/16/19/20/22/23

4 bedroom detached with single garage

Artist impression of plots 15, 16 & 19

The Alderford is a fantastic four-bedroom family home with a single garage. The property features an open plan kitchen/breakfast room, separate dining room with French doors opening out onto the patio and through lounge. The ground floor also benefits from an understairs storage cupboard and WC. To the first floor are four bedrooms and a family bathroom, the master benefitting from an ensuite shower room.

#### Key Details & Measurements

#### 1153 sqft

#### First Floor

#### Landing

3.21m x 1.00m

#### Bedroom 1

3.68m x 3.36m

#### En-Suite

2.15m (max) x 1.95m (max)

#### Bedroom 2

3.65m (max) x 2.70m(max)

#### Bedroom 3

3.65m (max) x 2.30m (max)

#### Bedroom4

3.71m (max) x 2.75m (max)

#### Bathroom

2.55m (max) x 2.00m (max)

#### AC

0.81m x 0.75m