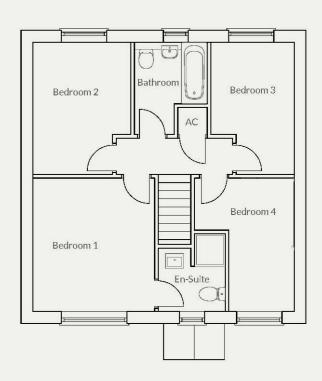

## The Fenemere Plots 3/4/12

4 bedroom detached with single garage

Artist impression of plot 4

The Fenemere is a four-bedroom detached home with generous size rooms for both family living and entertaining. On the ground floor there is an open plan kitchen with breakfast bar dividing the dining area, with bi folding doors opening out on to the patio. The Fenemere also has a separate utility, WC and lounge with an integral single garage. To the first floor the master bedroom benefits from an ensuite shower room, with three further bedrooms and a family bathroom.

#### First Floor

#### Landing

3.16m (max) x 2.45m (max)

#### Bedroom 1

5.66m (max) x 3.21m (max)

#### En-suite

2.70m x 1.35m

#### Bedroom 2 3.50m x 3.23m

#### Bedroom 3 3.50m x 3.02m

#### Bedroom 4

3.83m (max) x 2.88m (max)

#### Bathroom

2.20m x 2.13m

#### AC

1.35m x 0.70m