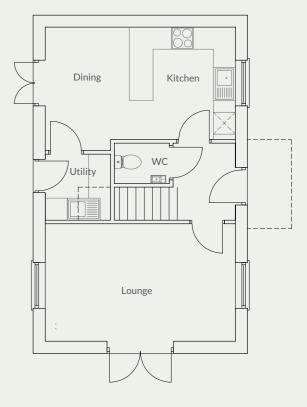

## The Fenemere Plots 3/4/12

4 bedroom detached with single garage

Artist impression of plot 4

The Fenemere is a four-bedroom detached home with generous size rooms for both family living and entertaining. On the ground floor there is an open plan kitchen with breakfast bar dividing the dining area, with bi folding doors opening out on to the patio. The Fenemere also has a separate utility, WC and lounge with an integral single garage. To the first floor the master bedroom benefits from an ensuite shower room, with three further bedrooms and a family bathroom.

#### **Ground Floor**

 $(L \times W)$ 

#### Hall

4.15m (max) x 2.05(max)

#### Lounge

4.71m (max) x 4.18m (max)

#### Kitchen/Dining

6.88m x 3.18m

#### Utility

2.13m x 1.80m

#### WC

1.80m x 0.95m

#### Store

1.20m x 0.85m

#### Garage

5.52m x 2.82m

# Dining Kitchen WC O