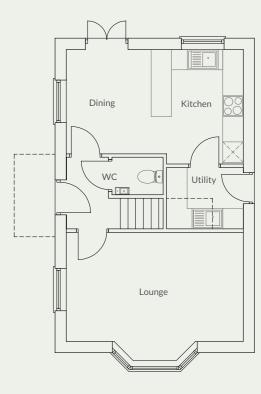

## The Fenemere Plots 3/4/12

4 bedroom detached with single garage

Artist impression of plot 4

The Fenemere is a four-bedroom detached home with generous size rooms for both family living and entertaining. On the ground floor there is an open plan kitchen with breakfast bar dividing the dining area, with bi folding doors opening out on to the patio. The Fenemere also has a separate utility, WC and lounge with an integral single garage. To the first floor the master bedroom benefits from an ensuite shower room, with three further bedrooms and a family bathroom.

#### **Ground Floor**

 $(L \times W)$ 

#### Hall

4.15m (max) x 2.05(max)

#### Lounge

4.71m (max) x 4.18m (max)

#### Kitchen/Dining

6.88m x 3.18m

#### Utility

2.13m x 1.80m

#### WC

1.80m x 0.95m

#### Store

1.20m x 0.85m

#### Garage

5.52m x 2.82m

# Dining Kitchen WC O