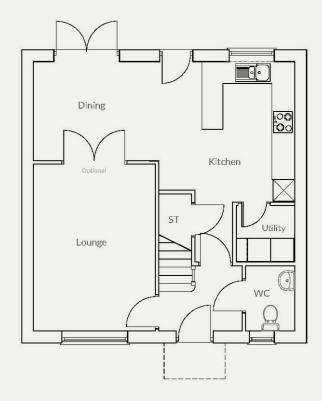

## The Fenemere Plots 3/4/12

4 bedroom detached with single garage

Artist impression of plot 4

The Fenemere is a four-bedroom detached home with generous size rooms for both family living and entertaining. On the ground floor there is an open plan kitchen with breakfast bar dividing the dining area, with bi folding doors opening out on to the patio. The Fenemere also has a separate utility, WC and lounge with an integral single garage. To the first floor the master bedroom benefits from an ensuite shower room, with three further bedrooms and a family bathroom.

#### **Ground Floor**

 $(L \times W)$ 

#### Hall

4.15m (max) x 2.05(max)

#### Lounge

4.71m (max) x 4.18m (max)

#### Kitchen/Dining

6.88m x 3.18m

#### Utility

2.13m x 1.80m

#### WC

1.80m x 0.95m

#### Store

1.20m x 0.85m

#### Garage

5.52m x 2.82m

# Dining Kitchen WC O