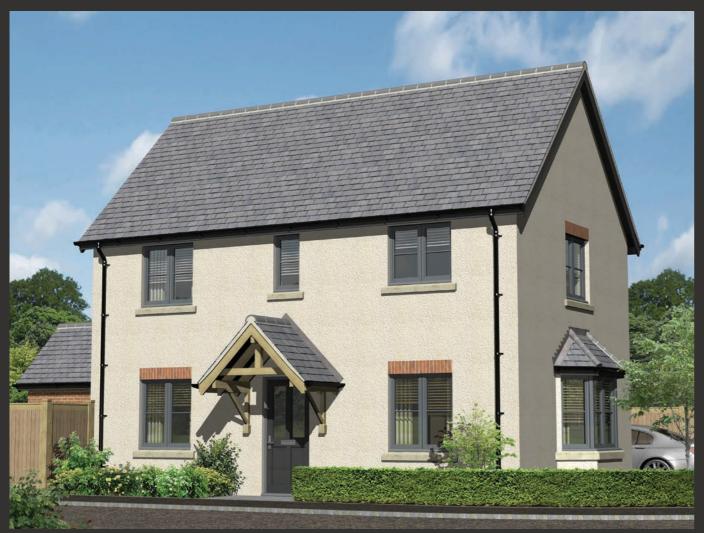

## The Alderford Plots 1/2/5/15/16/19/20/22/23

4 bedroom detached with single garage

Artist impression of plots 15, 16 & 19

The Alderford is a fantastic four-bedroom family home with a single garage. The property features an open plan kitchen/breakfast room, separate dining room with French doors opening out onto the patio and through lounge. The ground floor also benefits from an understairs storage cupboard and WC. To the first floor are four bedrooms and a family bathroom, the master benefitting from an ensuite shower room.