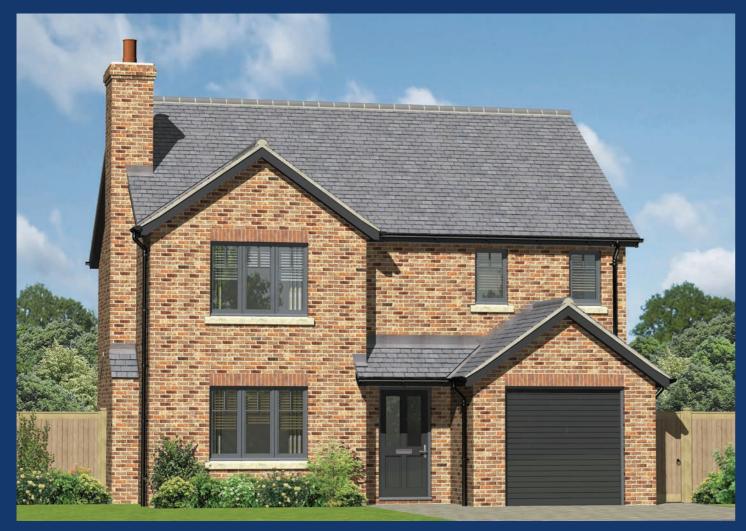

## The Fenemere Plots 3/4/12

4 bedroom detached with single garage

Artist impression of plot 4

The Fenemere is a four-bedroom detached home with generous size rooms for both family living and entertaining. On the ground floor there is an open plan kitchen with breakfast bar dividing the dining area, with bi folding doors opening out on to the patio. The Fenemere also has a separate utility, WC and lounge with an integral single garage. To the first floor the master bedroom benefits from an ensuite shower room, with three further bedrooms and a family bathroom.