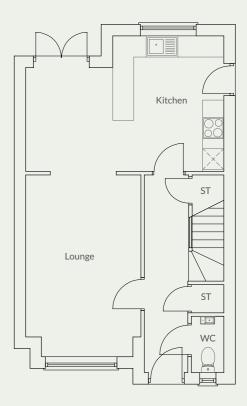

## The Fenemere Plots 3/4/12

4 bedroom detached with single garage

Artist impression of plot 4

The Fenemere is a four-bedroom detached home with generous size rooms for both family living and entertaining. On the ground floor there is an open plan kitchen with breakfast bar dividing the dining area, with bi folding doors opening out on to the patio. The Fenemere also has a separate utility, WC and lounge with an integral single garage. To the first floor the master bedroom benefits from an ensuite shower room, with three further bedrooms and a family bathroom.

#### **Ground Floor**

 $(L \times W)$ 

#### Hall

4.15m (max) x 2.05(max)

#### Lounge

4.71m (max) x 4.18m (max)

#### Kitchen/Dining

6.88m x 3.18m

#### Utility

2.13m x 1.80m

#### WC

1.80m x 0.95m

#### Store

1.20m x 0.85m

#### Garage

5.52m x 2.82m