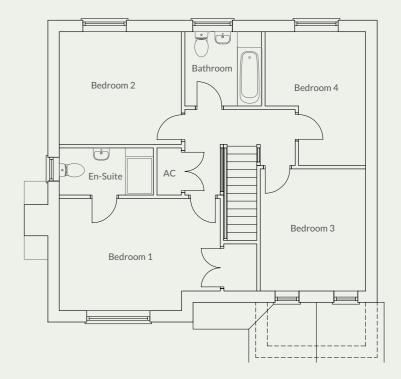

## The Alderford Plots 1/2/5/15/16/19/20/22/23

4 bedroom detached with single garage

Artist impression of plots 15, 16 & 19

The Alderford is a fantastic four-bedroom family home with a single garage. The property features an open plan kitchen/breakfast room, separate dining room with French doors opening out onto the patio and through lounge. The ground floor also benefits from an understairs storage cupboard and WC. To the first floor are four bedrooms and a family bathroom, the master benefitting from an ensuite shower room.

#### First Floor

#### Landing

3.21m x 1.00m

#### Bedroom 1

3.68m x 3.36m

#### En-Suite

2.15m (max) x 1.95m (max)

#### Bedroom 2

3.65m (max) x 2.70m(max)

#### Bedroom 3

3.65m (max) x 2.30m (max)

#### Bedroom4

3.71m (max) x 2.75m (max)

#### Bathroom

2.55m (max) x 2.00m (max)

#### AC

0.81m x 0.75m