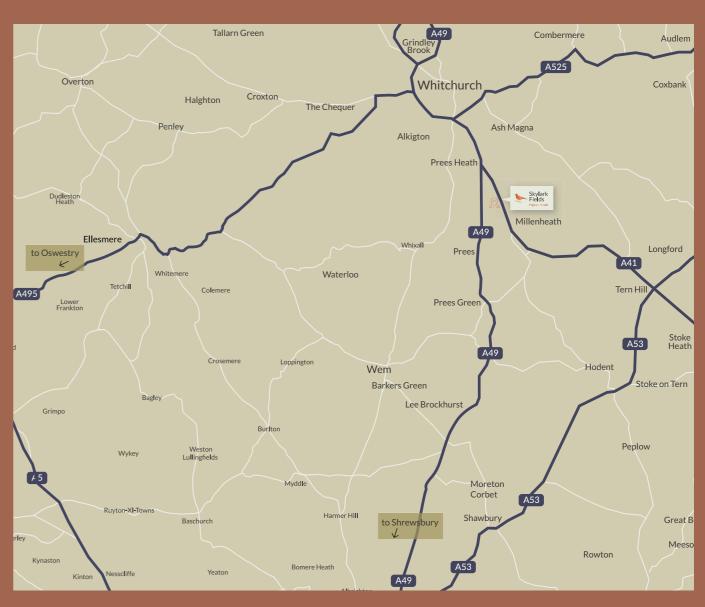

# Higher Heath is a rural area situated within the beautiful North Shropshire countryside.

Sitting close to both the A49 and the A41 providing excellent access to the motorway systems. The historic and charming Anglo Saxon County town of Shrewsbury is just a short drive away.

The busy village of Prees which is just 2 miles away caters for everyday necessities. The junior and infant school are in the heart of the village, local shops provide every day essentials and even a railway station is just on the outskirts of the village giving access to both Birmingham and Manchester. There is the modern facility of The Grocott Medical Centre, a doctor's practice run by Wem and Prees Medical Practice, few villages can boast such a modern surgery.

The charming market town of Whitchurch is just 4 miles from Higher Heath a short 8-minute drive. Here you will find a weekly market, coffee shops, fresh local bakeries, specialist independent shops, traditional pubs and excellent restaurants.

For those who love to be outdoors Brown Moss countryside Heritage site which is designated as a Local Nature Reserve, Site of Special Scientific Interest and a Special Area of Conservation (SAC) site is just 3 miles away, with circular well signposted walking routes.