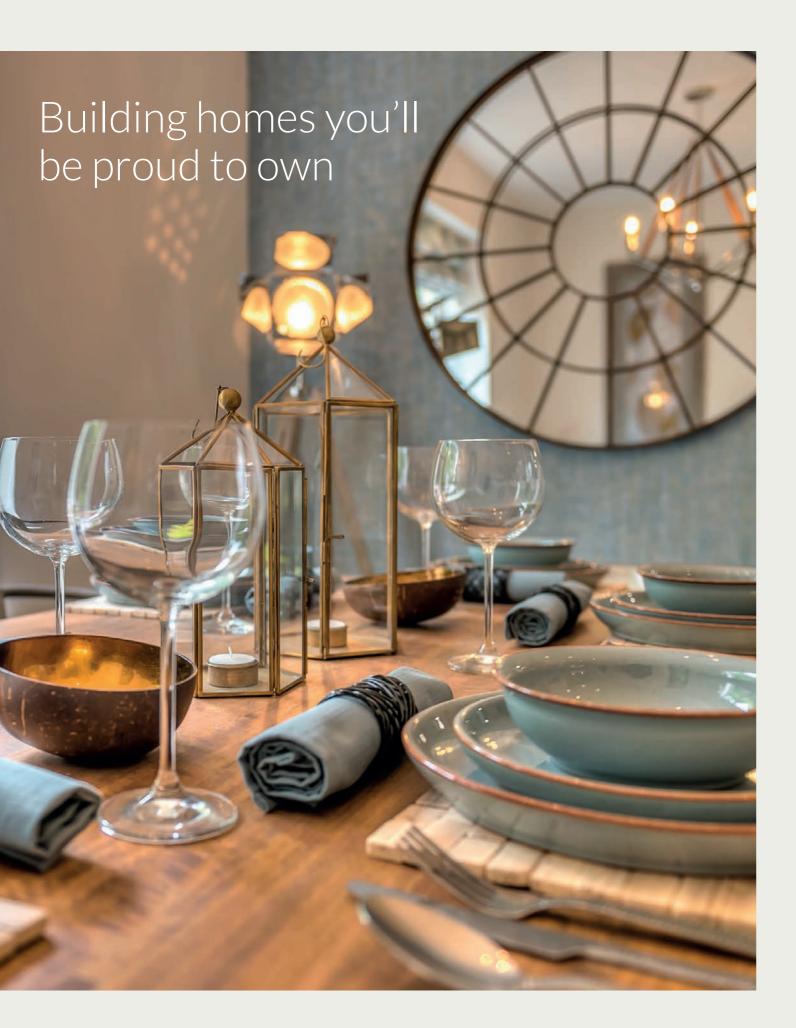

nd lounge with an integral single garage. To the first floor the master bedroom benefits from an ensuite shower room, with three further bedrooms and a family bathroom.

#### Key Details & Measurements

#### 1302 sqft

#### **Ground Floor**

 $(L \times W)$ 

#### Hall

4.15m (max) x 2.05(max)

#### Lounge

4.71m (max) x 4.18m (max)

#### Kitchen/Dining

6.88m x 3.18m

#### Utility

2.13m x 1.80m

#### WC

1.80m x 0.95m

#### Store

1.20m x 0.85m

#### Garage

5.52m x 2.82m

# Dining Kitchen WC O

#### First Floor

#### Landing

3.16m (max) x 2.45m (max)

#### Bedroom 1

5.66m (max) x 3.21m (max)

#### En-suite

2.70m x 1.35m

#### Bedroom 2 3.50m x 3.23m

#### Bedroom 3 3.50m x 3.02m

#### Bedroom 4

3.83m (max) x 2.88m (max)

#### Bathroom

2.20m x 2.13m

#### AC

1.35m x 0.70m















#### Specification Skylark Fields

|                                                                                                                                                                                                                                                                                                                                                                                                                                             | The Ensdon<br>Plots 9,10,11           | The Calverhall<br>Plots 6,8,13,17,21