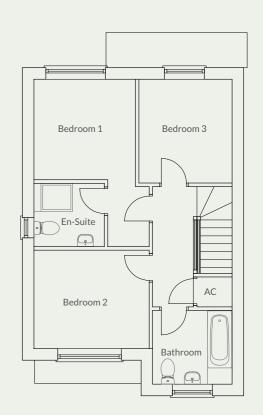

#### First Floor

#### Landing

3.16m (max) x 2.45m (max)

#### Bedroom 1

5.66m (max) x 3.21m (max)

#### En-suite

2.70m x 1.35m

#### Bedroom 2 3.50m x 3.23m

#### Bedroom 3 3.50m x 3.02m

#### Bedroom 4

3.83m (max) x 2.88m (max)

#### Bathroom

2.20m x 2.13m

#### AC

1.35m x 0.70m