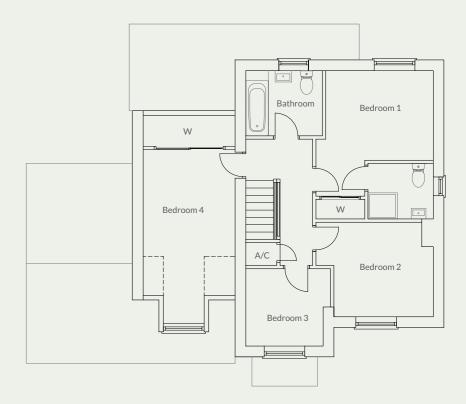

#### Landing

2.05m (max) x 3.87m (max)

#### Bedroom 1

3.59m (max) x 4.54m (max)

#### Ensuite

1.70m x 2.00m

#### Bedroom 2

2.90m (max) x 3.59m (max)

#### Bedroom 3

2.37 (max) x 2.60m (max)

#### Bedroom 4

2.82m x 5.52m

#### Bathroom

2.00m x 2.35m

The plan for plots 17 and 23 are shown above, plots 20 and 24 are the mirror image

Plot 22 & 26 have a single garage Plot 29 has a double garage