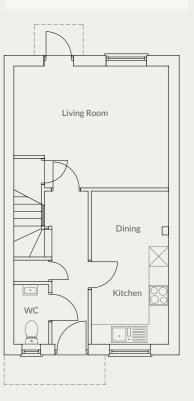

# The Moreton Plots 2 / 3 / 5 & 6

2 bedroom terrace & semi-detached home

Artist's impression of plots 5 & 6

The Moreton is a two bedroom property, with kitchen, cloakroom, storage cupboard and a good size living room with space for a dining table. The living room opens out on to the patio and garden beyond. To the first floor the Moreton has two bedrooms and a family bathroom. Plots 5 and 6 have a slightly different exterior look to plots 2 and 3 due to their orientation. Plots 2 and 3 have French doors in to the garden and plots 5 and 6 have one door into the garden. This is shown on the floorplan.

(please check individual plots for specific details)

#### Key Details & Measurements

#### doors into the garden

**Ground Floor** 

 $(\vee\!\vee\times \bot)$ 

Hall

1.17m x 3.63m

Living Room 4.27m (max) x 4.82m (max)

Kitchen

1.94m x 3.63m

WC

0.95m x 1.83m

Plots 2 & 3 have French