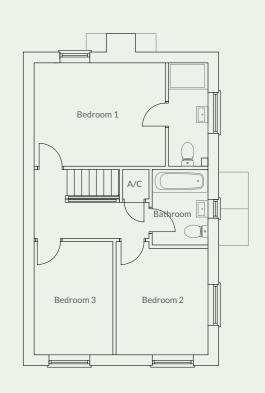

#### The Marton Plot 1

3 bedroom semi-detached home

Artist's impression

The Marton is a three bedroom semi-detached property, the only one of its type on this development. With its rendered exterior and beautiful complimentary brickwork, including a round window, it stands a a striking home on the entrance to the development. To the ground floor the property has a kitchen dining area, cloakroom, and a separate living room with French doors out on to the patio and a feature fireplace ready to install your own log burner. On the first floor the property has a master bedroom with ensuite, a family bathroom and two further bedrooms.

#### First Floor

#### Landing

2.10m (max) x 3.50m

#### Bedroom 1

3.15m x 3.90m

#### Ensuite

1.20m x 3.15m

#### Bedroom 2

2.80m x 3.44m (max)

#### Bedroom 3

2.40m x 3.44m

#### Family Bathroom

1.70m x 2.30m