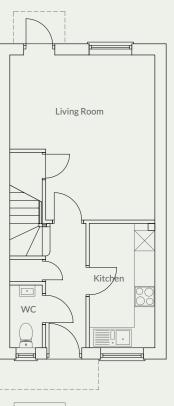

# The Moreton Plots 2 / 3 / 5 & 6

2 bedroom terrace & semi-detached home

Artist's impression of plots 5 & 6

The Moreton is a two bedroom property, with kitchen, cloakroom, storage cupboard and a good size living room with space for a dining table. The living room opens out on to the patio and garden beyond. To the first floor the Moreton has two bedrooms and a family bathroom. Plots 5 and 6 have a slightly different exterior look to plots 2 and 3 due to their orientation. Plots 2 and 3 have French doors in to the garden and plots 5 and 6 have one door into the garden. This is shown on the floorplan.

#### doors into the garden

**Ground Floor** 

 $(\vee\!\vee\times \bot)$ 

Hall

1.17m x 3.63m

Living Room 4.27m (max) x 4.82m (max)

Kitchen

1.94m x 3.63m

WC

0.95m x 1.83m

Plots 2 & 3 have French