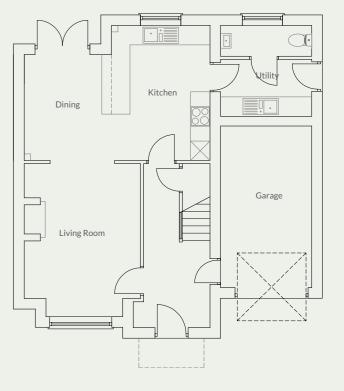

# The Erbistock Plots 15 & 16

3 bedroom semi-detached with integral single garage

Artist's impression

The Erbistock is a three bedroom semi-detached home with integral single garage. This home is perfect for modern living with a generous sized kitchen/dining room, a separate utility and cloakroom. The living room has a bay window and feature fire place, ready for your log burner to be installed. On the first floor you have three bedrooms with the master bedroom having an ensuite bathroom. There is a separate family bathroom and further storage.