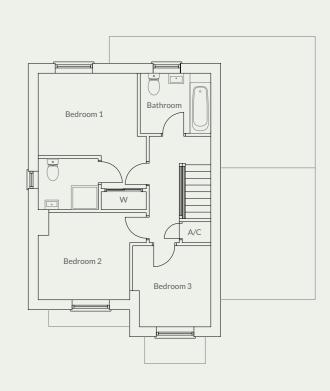

# The Cranford Plots 17 / 20 / 23 & 24

4 bedroom detached with single garage

Artist impression of plots 17&23

The Cranford is a stunning four bedroom detached home with beautiful characterful features. The open plan kitchen/dining room and living room provides fantastic family living space. French doors from the dining room open out on to the patio, creating additional natural light in the home. The property has a separate utility, downstairs cloakroom, storage cupboard and integral garage. To the first floor The Cranford has four bedrooms, the master bedroom has its own ensuite bathroom and there is also a family bathroom.

#### First Floor

#### Landing

2.05m (max) x 3.87m (max)

#### Bedroom 1

3.59m (max) x 4.54m (max)

#### Ensuite

1.70m x 2.00m

#### Bedroom 2

2.90m (max) x 3.59m (max)

#### Bedroom 3

2.37 (max) x 2.60m (max)

#### Bedroom 4

2.82m x 5.52m

#### Bathroom

2.00m x 2.35m

The plan for plots 17 and 23 are shown above, plots 20 and 24 are the mirror image

Plot 22 & 26 have a single garage Plot 29 has a double garage