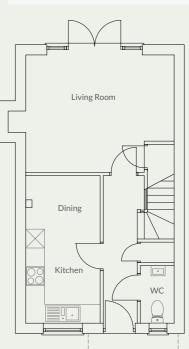

#### The Marton Plot 1

3 bedroom semi-detached home

Artist's impression

The Marton is a three bedroom semi-detached property, the only one of its type on this development. With its rendered exterior and beautiful complimentary brickwork, including a round window, it stands a a striking home on the entrance to the development. To the ground floor the property has a kitchen dining area, cloakroom, and a separate living room with French doors out on to the patio and a feature fireplace ready to install your own log burner. On the first floor the property has a master bedroom with ensuite, a family bathroom and two further bedrooms.

#### Key Details & Measurements

#### **Ground Floor**

 $(W \times L)$ 

#### Hall

2.00m (max) x 4.00m (max)

#### Living Room

3.15m x 5.30m

#### Kitchen/Dining Room

3.55m x 5.30m

#### WC

1.20m x 2.00m

#### First Floor

#### Landing

2.10m (max) x 3.50m

#### Bedroom 1

3.15m x 3.90m

#### Ensuite

1.20m x 3.15m

#### Bedroom 2

2.80m x 3.44m (max)

#### Bedroom 3

2.40m x 3.44m

#### Family Bathroom

1.70m x 2.30m