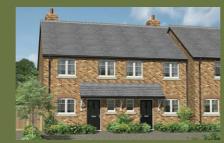

# The Moreton Plots 2 / 3 / 5 & 6

2 bedroom terrace & semi-detached home

Artist's impression of plots 5 & 6

The Moreton is a two bedroom property, with kitchen, cloakroom, storage cupboard and a good size living room with space for a dining table. The living room opens out on to the patio and garden beyond. To the first floor the Moreton has two bedrooms and a family bathroom. Plots 5 and 6 have a slightly different exterior look to plots 2 and 3 due to their orientation. Plots 2 and 3 have French doors in to the garden and plots 5 and 6 have one door into the garden. This is shown on the floorplan.