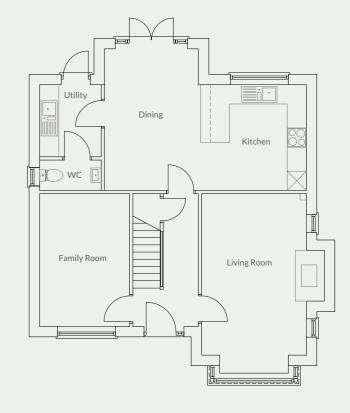

# The Moreton Plots 2 / 3 / 5 & 6

2 bedroom terrace & semi-detached home

Artist's impression of plots 5 & 6

The Moreton is a two bedroom property, with kitchen, cloakroom, storage cupboard and a good size living room with space for a dining table. The living room opens out on to the patio and garden beyond. To the first floor the Moreton has two bedrooms and a family bathroom. Plots 5 and 6 have a slightly different exterior look to plots 2 and 3 due to their orientation. Plots 2 and 3 have French doors in to the garden and plots 5 and 6 have one door into the garden. This is shown on the floorplan.

(please check individual plots for specific details)

#### Key Details & Measurements

#### doors into the garden

**Ground Floor** 

 $(\vee\!\vee\times \bot)$ 

Hall

1.17m x 3.63m

Living Room 4.27m (max) x 4.82m (max)

Kitchen

1.94m x 3.63m

WC

0.95m x 1.83m

Plots 2 & 3 have French