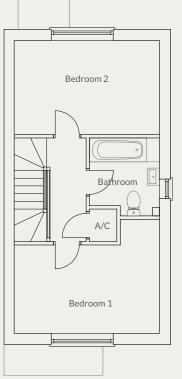

# The Moreton Plots 2 / 3 / 5 & 6

2 bedroom terrace & semi-detached home

Artist's impression of plots 5 & 6

The Moreton is a two bedroom property, with kitchen, cloakroom, storage cupboard and a good size living room with space for a dining table. The living room opens out on to the patio and garden beyond. To the first floor the Moreton has two bedrooms and a family bathroom. Plots 5 and 6 have a slightly different exterior look to plots 2 and 3 due to their orientation. Plots 2 and 3 have French doors in to the garden and plots 5 and 6 have one door into the garden. This is shown on the floorplan.

(please check individual plots for specific details)