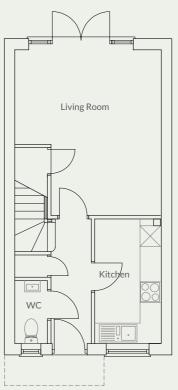

# The Moreton Plots 2 / 3 / 5 & 6

2 bedroom terrace & semi-detached home

Artist's impression of plots 5 & 6

The Moreton is a two bedroom property, with kitchen, cloakroom, storage cupboard and a good size living room with space for a dining table. The living room opens out on to the patio and garden beyond. To the first floor the Moreton has two bedrooms and a family bathroom. Plots 5 and 6 have a slightly different exterior look to plots 2 and 3 due to their orientation. Plots 2 and 3 have French doors in to the garden and plots 5 and 6 have one door into the garden. This is shown on the floorplan.

#### doors into the garden

**Ground Floor** 

 $(\vee\!\vee\times \bot)$ 

Hall

1.17m x 3.63m

Living Room 4.27m (max) x 4.82m (max)

Kitchen

1.94m x 3.63m

WC

0.95m x 1.83m

Plots 2 & 3 have French

#### First Floor

Landing

1.05m x 3.02m

Bedroom 1

3.35m (max) x 4.27m (max)

Bedroom 2

2.75m x 4.27m

Bathroom

2.07m x 2.27m (max)