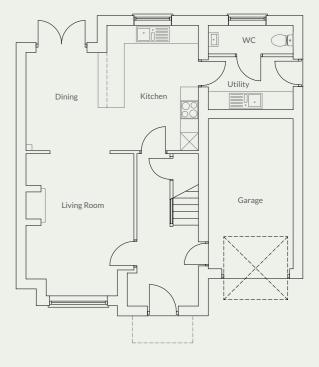

# The Cranford Plots 17 / 20 / 23 & 24

4 bedroom detached with single garage

Artist impression of plots 17&23

The Cranford is a stunning four bedroom detached home with beautiful characterful features. The open plan kitchen/dining room and living room provides fantastic family living space. French doors from the dining room open out on to the patio, creating additional natural light in the home. The property has a separate utility, downstairs cloakroom, storage cupboard and integral garage. To the first floor The Cranford has four bedrooms, the master bedroom has its own ensuite bathroom and there is also a family bathroom.

#### Key Details & Measurements

#### **Ground Floor**

 $(VV \times L)$ 

#### Hall

2.05m (max) x 5.07m (max)

#### Living Room

3.59m (max) x 4.73m (max)

#### Kitchen/Dining Room

4.17m (max) x 5.74m (max)

#### Utility

2.29m x 2.82m

#### WC

0.95m x 1.82m

#### Garage

2.82m x 5.70m