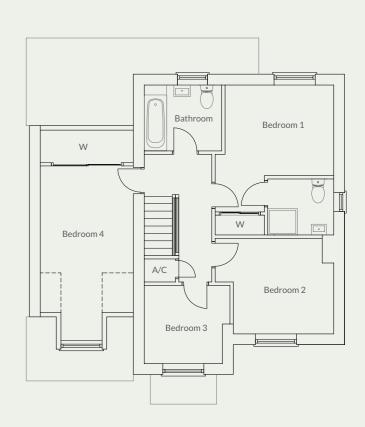

# The Cranford Plots 17 / 20 / 23 & 24

4 bedroom detached with single garage

Artist impression of plots 17&23

The Cranford is a stunning four bedroom detached home with beautiful characterful features. The open plan kitchen/dining room and living room provides fantastic family living space. French doors from the dining room open out on to the patio, creating additional natural light in the home. The property has a separate utility, downstairs cloakroom, storage cupboard and integral garage. To the first floor The Cranford has four bedrooms, the master bedroom has its own ensuite bathroom and there is also a family bathroom.

#### Landing

2.05m (max) x 3.87m (max)

#### Bedroom 1

3.59m (max) x 4.54m (max)

#### Ensuite

1.70m x 2.00m

#### Bedroom 2

2.90m (max) x 3.59m (max)

#### Bedroom 3

2.37 (max) x 2.60m (max)

#### Bedroom 4

2.82m x 5.52m

#### Bathroom

2.00m x 2.35m

The plan for plots 17 and 23 are shown above, plots 20 and 24 are the mirror image

Plot 22 & 26 have a single garage Plot 29 has a double garage