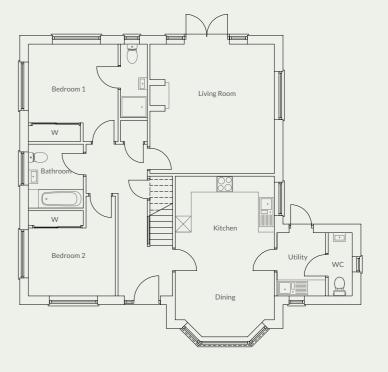

#### The Halston Plot 14

3 bedroom detached bungalow with single garage

Artist's impression

The Halston is the only one of its type on this development. This beautiful, individual three bedroom dormer bungalow has an open plan kitchen/dining area, with separate living room which has a log burner with oak mantel piece above and French doors opening in to the rear garden. The property also benefits from a separat utility room leading to a cloakroom. On the ground floor there are two bedrooms one complete with ensuite bathroom, and a family bathroom. On the first floor the property has the third and largest bedroom complete with an ensuite bathroom and a store room. The Halston also has a single garage.