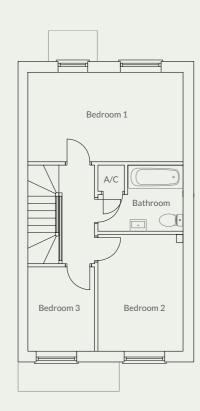

# The Cranford Plots 17 / 20 / 23 & 24

4 bedroom detached with single garage

Artist impression of plots 17&23

The Cranford is a stunning four bedroom detached home with beautiful characterful features. The open plan kitchen/dining room and living room provides fantastic family living space. French doors from the dining room open out on to the patio, creating additional natural light in the home. The property has a separate utility, downstairs cloakroom, storage cupboard and integral garage. To the first floor The Cranford has four bedrooms, the master bedroom has its own ensuite bathroom and there is also a family bathroom.

#### Key Details & Measurements

#### **Ground Floor**

 $(VV \times L)$ 

#### Hall

2.05m (max) x 5.07m (max)

#### Living Room

3.59m (max) x 4.73m (max)

#### Kitchen/Dining Room

4.17m (max) x 5.74m (max)

#### Utility

2.29m x 2.82m

#### WC

0.95m x 1.82m

#### Garage

2.82m x 5.70m

#### First Floor

#### Landing

2.05m (max) x 3.87m (max)

#### Bedroom 1

3.59m (max) x 4.54m (max)

#### Ensuite

1.70m x 2.00m

#### Bedroom 2

2.90m (max) x 3.59m (max)

#### Bedroom 3

2.37 (max) x 2.60m (max)

#### Bedroom 4

2.82m x 5.52m

#### Bathroom

2.00m x 2.35m

The plan for plots 17 and 23 are shown above, plots 20 and 24 are the mirror image

Plot 22 & 26 have a single garage Plot 29 has a double garage