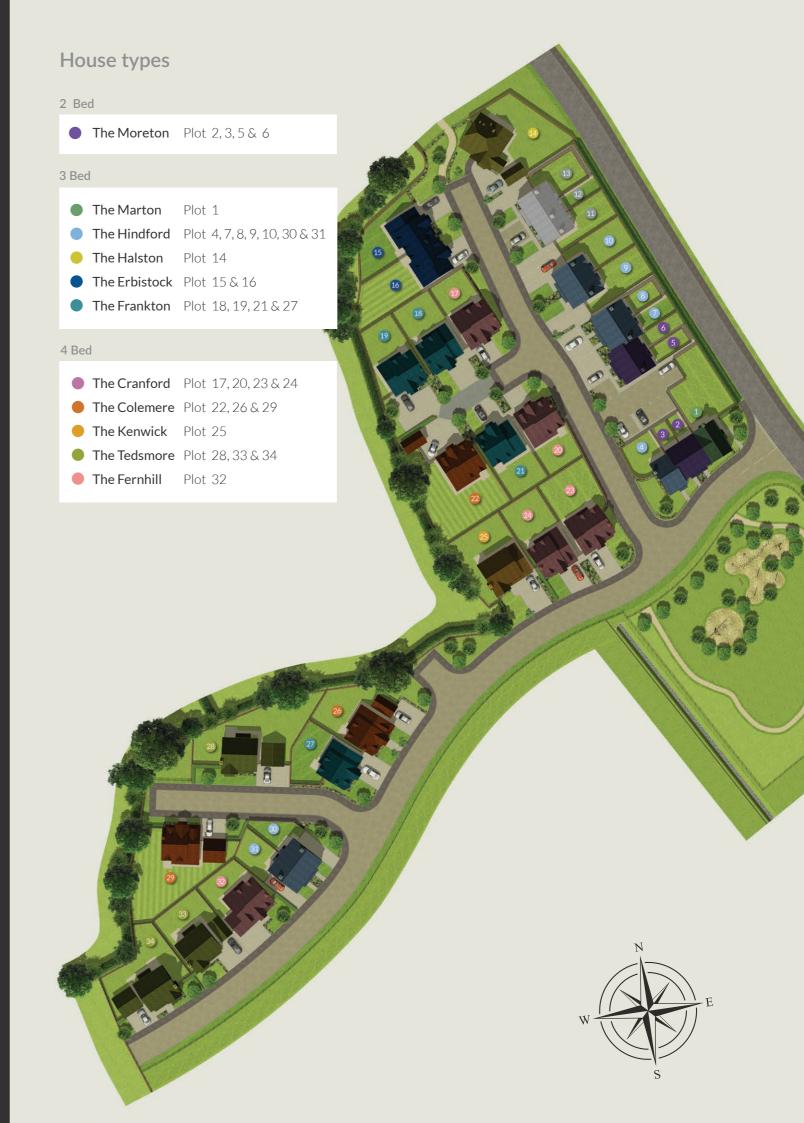

A village development of two, three & four bedroom homes

34 homes,11 differenthome styles

### welcome

I am delighted to share with you our latest development of 34 beautiful new homes located in the popular village of Whittington.

Whittington is situated in the north west of Shropshire close to the Welsh border, an idyllic location for those seeking rural life but with excellent services close by. This exclusive development includes 2, 3, and 4 bedroom homes, with a mix of 11 different home styles.