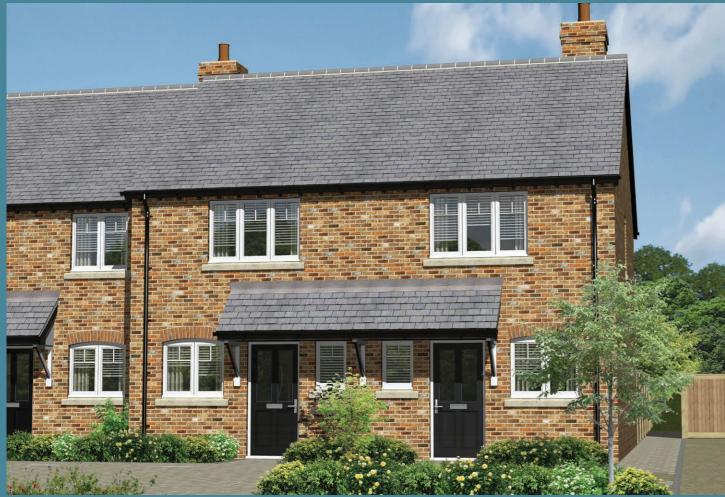

# The Moreton Plots 2 / 3 / 5 & 6

2 bedroom terrace & semi-detached home

Artist's impression of plots 5 & 6

The Moreton is a two bedroom property, with kitchen, cloakroom, storage cupboard and a good size living room with space for a dining table. The living room opens out on to the patio and garden beyond. To the first floor the Moreton has two bedrooms and a family bathroom. Plots 5 and 6 have a slightly different exterior look to plots 2 and 3 due to their orientation. Plots 2 and 3 have French doors in to the garden and plots 5 and 6 have one door into the garden. This is shown on the floorplan.