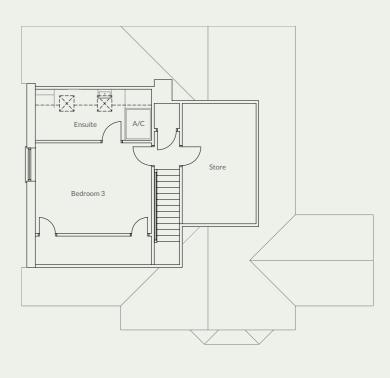

#### The Halston Plot 14

3 bedroom detached bungalow with single garage

Artist's impression

The Halston is the only one of its type on this development. This beautiful, individual three bedroom dormer bungalow has an open plan kitchen/dining area, with separate living room which has a log burner with oak mantel piece above and French doors opening in to the rear garden. The property also benefits from a separat utility room leading to a cloakroom. On the ground floor there are two bedrooms one complete with ensuite bathroom, and a family bathroom. On the first floor the property has the third and largest bedroom complete with an ensuite bathroom and a store room. The Halston also has a single garage.