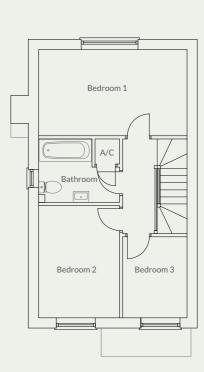

#### The Marton Plot 1

3 bedroom semi-detached home

Artist's impression

The Marton is a three bedroom semi-detached property, the only one of its type on this development. With its rendered exterior and beautiful complimentary brickwork, including a round window, it stands a a striking home on the entrance to the development. To the ground floor the property has a kitchen dining area, cloakroom, and a separate living room with French doors out on to the patio and a feature fireplace ready to install your own log burner. On the first floor the property has a master bedroom with ensuite, a family bathroom and two further bedrooms.

#### Key Details & Measurements

#### **Ground Floor**

 $(W \times L)$ 

#### Hall

2.00m (max) x 4.00m (max)

#### Living Room

3.15m x 5.30m

#### Kitchen/Dining Room

3.55m x 5.30m

#### WC

1.20m x 2.00m

#### First Floor

#### Landing

2.10m (max) x 3.50m

#### Bedroom 1

3.15m x 3.90m

#### Ensuite

1.20m x 3.15m

#### Bedroom 2

2.80m x 3.44m (max)

#### Bedroom 3

2.40m x 3.44m

#### Family Bathroom

1.70m x 2.30m