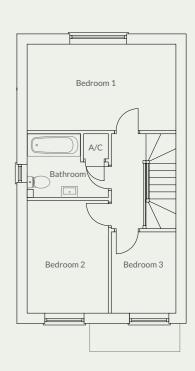

# The Hindford A Plots 7 / 8 / 9 & 10

3 bedroom terrace & semi-detached homes

Artist impression of plots 7 & 8

Artist's impression of plots 9 & 10 (7 & 8 are brick)

The Hindford is a three bedroom home. This property has the benefit of a kitchen/dining room with separate living room. The Hindford has a cloakroom and storage cupboard to the ground floor with three bedrooms and a family bathroom to the first floor.

(please check individual plots for specific detail)

#### Key Details & Measurements

#### **Ground Floor**

 $(\vee\!\!\vee\times\!\!\!\perp)$ 

#### Hall

1.30m (max) x 4.70m

#### Living Room

3.75m (max) x 4.73m (max)

#### Kitchen/Dining Room 2.37m x 4.70m

WC

1.07m x 1.83m

Plots 7 & 8

#### Plots 9 & 10 are semi-detached homes

#### First Floor

#### Landing

1.05m x 3.02m

#### Bedroom 1

 $2.75 \text{m} \times 4.73 \text{m}$ 

#### Bedroom 2

2.58m x 3.58m

#### Bedroom 3

2.05m x 2.58m

#### Bathroom

2.02m (max) x 2.58m (max)

Plot 8 is the mirror image of the drawing above

Plot 10 is the mirror image of the drawing above