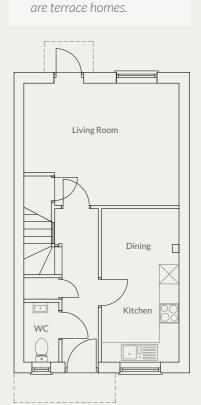

# The Moreton Plots 2 / 3 / 5 & 6

2 bedroom terrace & semi-detached home

Artist's impression of plots 5 & 6

The Moreton is a two bedroom property, with kitchen, cloakroom, storage cupboard and a good size living room with space for a dining table. The living room opens out on to the patio and garden beyond. To the first floor the Moreton has two bedrooms and a family bathroom. Plots 5 and 6 have a slightly different exterior look to plots 2 and 3 due to their orientation. Plots 2 and 3 have French doors in to the garden and plots 5 and 6 have one door into the garden. This is shown on the floorplan.

(please check individual plots for specific details)

#### Key Details & Measurements

#### doors into the garden

**Ground Floor** 

 $(\vee\!\vee\times \bot)$ 

Hall

1.17m x 3.63m

Living Room 4.27m (max) x 4.82m (max)

Kitchen

1.94m x 3.63m

WC

0.95m x 1.83m

Plots 2 & 3 have French