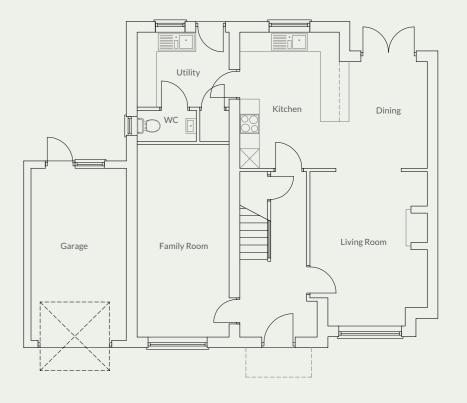

# The Cranford Plots 17 / 20 / 23 & 24

4 bedroom detached with single garage

Artist impression of plots 17&23

The Cranford is a stunning four bedroom detached home with beautiful characterful features. The open plan kitchen/dining room and living room provides fantastic family living space. French doors from the dining room open out on to the patio, creating additional natural light in the home. The property has a separate utility, downstairs cloakroom, storage cupboard and integral garage. To the first floor The Cranford has four bedrooms, the master bedroom has its own ensuite bathroom and there is also a family bathroom.

#### Hall

2.05m (max) x 5.07m (max)

#### Living Room

3.59m (max) x 4.73m (max)

#### Kitchen/Dining Room

4.17m (max) x 5.74m (max)

#### Utility

2.29m x 2.82m

#### WC

0.95m x 1.82m

#### Garage

2.82m x 5.70m