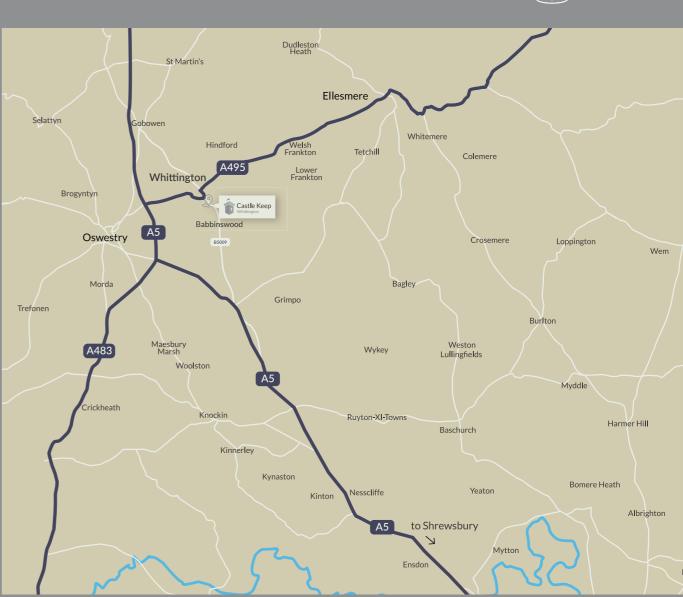

### Whittington is a beautiful village with excellent amenities.

Whittington offers rural village life with excellent amenities on your door step. The village offers two pubs, White Lion and Ye Olde Boot Inn, both with restaurants. There is also a village shop with post office, a takeaway restaurant, parish church, local cricket club and a primary school. Local secondary schools include: The Marches in Oswestry, Lakelands in Ellesmere, Oswestry School, Moreton Hall and Ellesmere College.

Not only does Whittington offer plenty of amenities but it is also steeped in history, with Whittington Castle set in approximately 12 acres of beautiful grounds, famous for its swans that visit the moat. For healthcare, nearby Gobowen has The Robert Jones and Agnes Hunt Orthopaedic Hospital.

The development is only approximately 3 miles from Oswestry, a lively border market town with specialist independent shops and large supermarkets. Approximately 5.8 miles from the development is Ellesmere, a beautiful market town that draws tourists for its glacial mere. Castle Keep is approximately 17 miles from Shrewsbury, the county town of Shropshire, a vibrant medieval town with winding old streets and fascinating buildings.

Whittington has excellent transport links with the A5 less than 2 miles away and regular bus services in the village. There is a mainline railway station in Gobowen only three miles away, with planned direct routes to London.