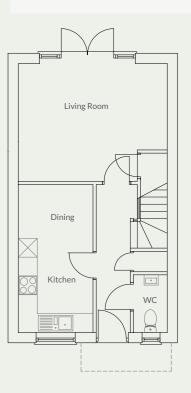

# The Moreton Plots 2 / 3 / 5 & 6

2 bedroom terrace & semi-detached home

Artist's impression of plots 5 & 6

The Moreton is a two bedroom property, with kitchen, cloakroom, storage cupboard and a good size living room with space for a dining table. The living room opens out on to the patio and garden beyond. To the first floor the Moreton has two bedrooms and a family bathroom. Plots 5 and 6 have a slightly different exterior look to plots 2 and 3 due to their orientation. Plots 2 and 3 have French doors in to the garden and plots 5 and 6 have one door into the garden. This is shown on the floorplan.

(please check individual plots for specific details)

#### Key Details & Measurements

#### doors into the garden

**Ground Floor** 

 $(\vee\!\vee\times \bot)$ 

Hall

1.17m x 3.63m

Living Room 4.27m (max) x 4.82m (max)

Kitchen

1.94m x 3.63m

WC

0.95m x 1.83m

Plots 2 & 3 have French

#### First Floor

Landing

1.05m x 3.02m

Bedroom 1

3.35m (max) x 4.27m (max)

Bedroom 2

2.75m x 4.27m

Bathroom

2.07m x 2.27m (max)