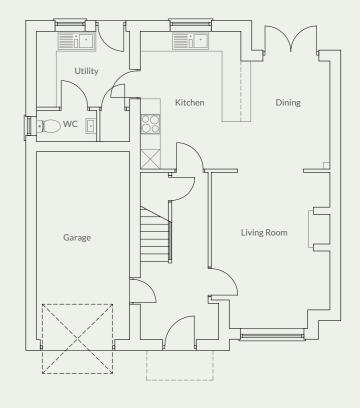

# The Cranford Plots 17 / 20 / 23 & 24

4 bedroom detached with single garage

Artist impression of plots 17&23

The Cranford is a stunning four bedroom detached home with beautiful characterful features. The open plan kitchen/dining room and living room provides fantastic family living space. French doors from the dining room open out on to the patio, creating additional natural light in the home. The property has a separate utility, downstairs cloakroom, storage cupboard and integral garage. To the first floor The Cranford has four bedrooms, the master bedroom has its own ensuite bathroom and there is also a family bathroom.

#### Hall

2.05m (max) x 5.07m (max)

#### Living Room

3.59m (max) x 4.73m (max)

#### Kitchen/Dining Room

4.17m (max) x 5.74m (max)

#### Utility

2.29m x 2.82m

#### WC

0.95m x 1.82m

#### Garage

2.82m x 5.70m