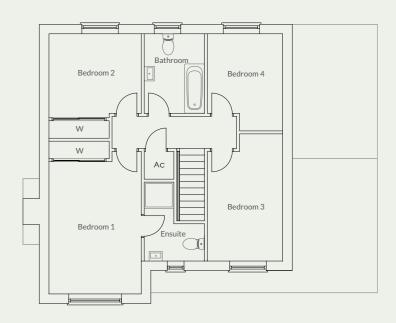

# The Fernhill Plot 32

4 bedroom detached with garage

Artist's impression of plot 32

The Fernhill, a beautiful four bedroom property is the only one of its type on this development. This home provides open plan living which is perfect for entertaining friends and family and also benefits from a separate family room. The Fernhill provides a kitchen/ dining room with French doors on to the patio, a separate utility, store cupboard and cloakroom. The dining room flows in to the living room which has a fire place with oak mantle and log burner. The separate family room provides versatility, with the opportunity for an office, a snug or a playroom. The first floor has four bedrooms and a family bathroom with the master bedroom having the benefit of an ensuite bathroom.

#### Landing

2.05m (max) x 3.87m (max)

#### Bedroom 1

3.29m (max) x 4.54m (max)

#### Ensuite

1.70m x 2.00m

#### Bedroom 2

2.90m (max) x 3.59m (max)

#### Bedroom 3

2.37m (max) x 2.60m (max)

#### Bedroom 4

2.82m x 5.52m

#### Bathroom

2.00m x 2.35m