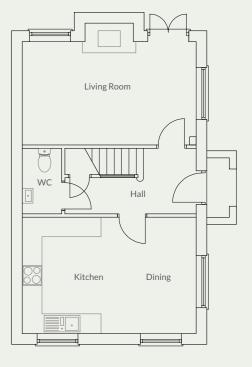

#### The Marton Plot 1

3 bedroom semi-detached home

Artist's impression

The Marton is a three bedroom semi-detached property, the only one of its type on this development. With its rendered exterior and beautiful complimentary brickwork, including a round window, it stands a a striking home on the entrance to the development. To the ground floor the property has a kitchen dining area, cloakroom, and a separate living room with French doors out on to the patio and a feature fireplace ready to install your own log burner. On the first floor the property has a master bedroom with ensuite, a family bathroom and two further bedrooms.

#### Key Details & Measurements

#### **Ground Floor**

 $(W \times L)$ 

#### Hall

2.00m (max) x 4.00m (max)

#### Living Room

3.15m x 5.30m

#### Kitchen/Dining Room

3.55m x 5.30m

#### WC

1.20m x 2.00m