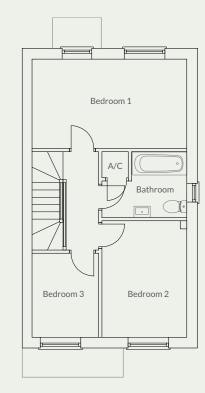

# The Frankton Plots 18 / 19 / 21 & 27

3 bedroom detached with single garage

Artist's impression of plots 18 & 27

This attractive three bedroom family home boasts open plan, modern living. The kitchen and dining room is generous size with the dining room offering French doors on to the patio. The property has a separate utilit room and cloakroom. The Frankton has a single integral garage. To the first floor the property has a master bedroom complete with ensuite, two further bedrooms and a family bathroom.

#### Key Details & Measurements

#### **Ground Floor**

 $(\bigvee \times L)$ 

#### Hall

2.05m (max) x 5.07m (max)

#### Living Room

3.59m (max) x 4.73m (max)

#### Kitchen/Dining Room

4.17m (max) x 5.74m (max)

#### Utility

1.76m x 2.82m

#### WC

0.95m x 2.82m

#### Garage

2.82m x 5.00m

#### First Floor

#### Landing

2.05m (max) x 3.54m (max)

#### Bedroom 1

3.59m (max) x 4.54m (max)

#### Ensuite 1

1.70m x 2.00m

#### Bedroom 2

2.90m (max) x 3.59m (max)

#### Bedroom 3

2.60m (max) x 2.70m (max)

#### Bathroom

2.00m x 2.35m

The plan for plots 18 and 27 are shown above, plots 19 and 21 are the mirror image