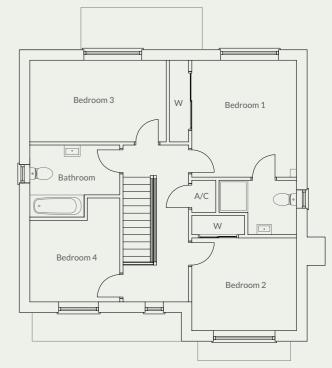

#### First Floor

Landing

1.05m x 3.02m

Bedroom 1

3.35m (max) x 4.27m (max)

Bedroom 2

2.75m x 4.27m

Bathroom

2.07m x 2.27m (max)