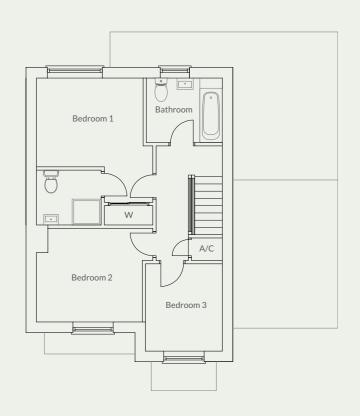

# The Cranford Plots 17 / 20 / 23 & 24

4 bedroom detached with single garage

Artist impression of plots 17&23

The Cranford is a stunning four bedroom detached home with beautiful characterful features. The open plan kitchen/dining room and living room provides fantastic family living space. French doors from the dining room open out on to the patio, creating additional natural light in the home. The property has a separate utility, downstairs cloakroom, storage cupboard and integral garage. To the first floor The Cranford has four bedrooms, the master bedroom has its own ensuite bathroom and there is also a family bathroom.

#### Key Details & Measurements

#### **Ground Floor**

 $(VV \times L)$ 

#### Hall

2.05m (max) x 5.07m (max)

#### Living Room

3.59m (max) x 4.73m (max)

#### Kitchen/Dining Room

4.17m (max) x 5.74m (max)

#### Utility

2.29m x 2.82m

#### WC

0.95m x 1.82m

#### Garage

2.82m x 5.70m

#### First Floor

#### Landing

2.05m (max) x 3.87m (max)

#### Bedroom 1

3.59m (max) x 4.54m (max)

#### Ensuite

1.70m x 2.00m

#### Bedroom 2

2.90m (max) x 3.59m (max)

#### Bedroom 3

2.37 (max) x 2.60m (max)

#### Bedroom 4

2.82m x 5.52m

#### Bathroom

2.00m x 2.35m

The plan for plots 17 and 23 are shown above, plots 20 and 24 are the mirror image

Plot 22 & 26 have a single garage Plot 29 has a double garage