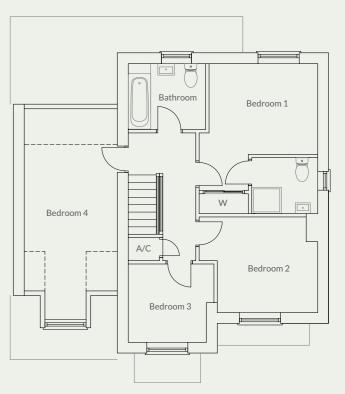

# The Cranford Plots 17 / 20 / 23 & 24

4 bedroom detached with single garage

Artist impression of plots 17&23

The Cranford is a stunning four bedroom detached home with beautiful characterful features. The open plan kitchen/dining room and living room provides fantastic family living space. French doors from the dining room open out on to the patio, creating additional natural light in the home. The property has a separate utility, downstairs cloakroom, storage cupboard and integral garage. To the first floor The Cranford has four bedrooms, the master bedroom has its own ensuite bathroom and there is also a family bathroom.

#### Landing

2.05m (max) x 3.87m (max)

#### Bedroom 1

3.59m (max) x 4.54m (max)

#### Ensuite

1.70m x 2.00m

#### Bedroom 2

2.90m (max) x 3.59m (max)

#### Bedroom 3

2.37 (max) x 2.60m (max)

#### Bedroom 4

2.82m x 5.52m

#### Bathroom

2.00m x 2.35m

The plan for plots 17 and 23 are shown above, plots 20 and 24 are the mirror image

Plot 22 & 26 have a single garage Plot 29 has a double garage