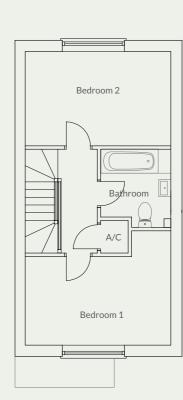

# The Moreton Plots 2 / 3 / 5 & 6

2 bedroom terrace & semi-detached home

Artist's impression of plots 5 & 6

The Moreton is a two bedroom property, with kitchen, cloakroom, storage cupboard and a good size living room with space for a dining table. The living room opens out on to the patio and garden beyond. To the first floor the Moreton has two bedrooms and a family bathroom. Plots 5 and 6 have a slightly different exterior look to plots 2 and 3 due to their orientation. Plots 2 and 3 have French doors in to the garden and plots 5 and 6 have one door into the garden. This is shown on the floorplan.

#### First Floor

Landing

1.05m x 3.02m

Bedroom 1

3.35m (max) x 4.27m (max)

Bedroom 2

2.75m x 4.27m

Bathroom

2.07m x 2.27m (max)