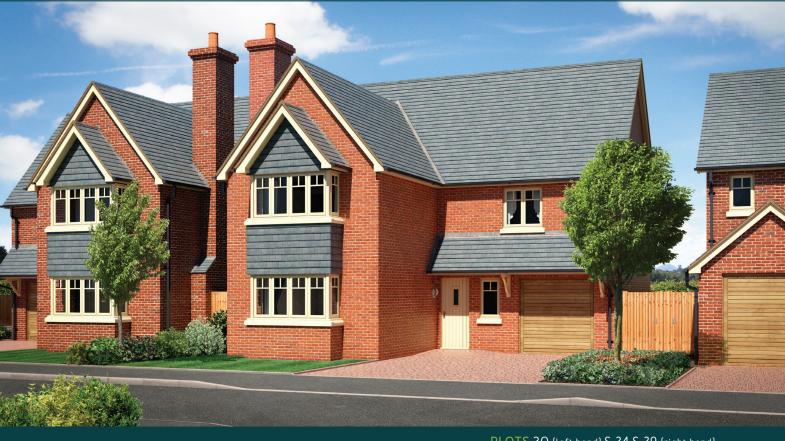

## The Grafton 4 bedroom home





PLOTS 30 (left hand) & 24 & 29 (right hand)



## **GROUND FLOOR:**

| Living           | 5.06m x 4.65m | (16'7") x (15'0") |
|------------------|---------------|-------------------|
| Family I         | 6.51m x 3.18m | [21'4"] x [10'5"] |
| Dining / Kitchen |               |                   |
| Utility          | 2.05m x 1.75m | [6'9"] x [5'9"]   |
| W.C.             | 2.30m x 0.95m | [7'7"] x [3'1"]   |
| Garage           | 5.63m x 5.58m | [18'6"] x [18'4"] |



## FIRST FLOOR:

| Master Bedroom | 5.06m x 4.01m | (16'7") x (13'2") |
|----------------|---------------|-------------------|
| Ensuite        | 1.95m x 1.75m | [6'3"] x [5'9"]   |
| Bed 2          | 3.82m x 3.76m | [12'6"] x [12'4"] |
| Bed 3          | 3.55m x 2.98m | [11'8"] x [9'10"] |
| Bed 4          | 4.35m x 2.5m  |