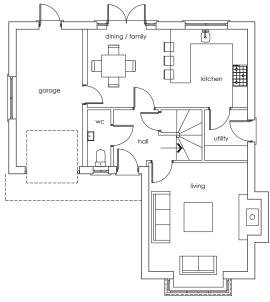

## **GROUND FLOOR:**

| Living           | 5.06m x 4.65m | (16'7") x (15'0") |
|------------------|---------------|-------------------|
| Family I         | 6.51m x 3.18m | [21'4"] x [10'5"] |
| Dining / Kitchen |               |                   |
| Utility          | 2.05m x 1.75m | [6'9"] x [5'9"]   |
| W.C.             | 2.30m x 0.95m | [7'7"] x [3'1"]   |
| Garage           | 5.63m x 5.58m | [18'6"] x [18'4"] |