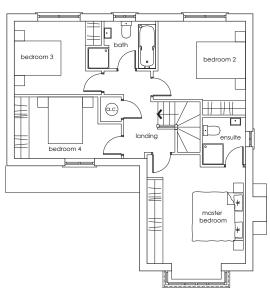

## FIRST FLOOR:

| Master Bedroom | 5.06m x 4.01m | (16'7") x (13'2") |
|----------------|---------------|-------------------|
| Ensuite        | 1.95m x 1.75m | [6'3"] x [5'9"]   |
| Bed 2          | 3.82m x 3.76m | [12'6"] x [12'4"] |
| Bed 3          | 3.55m x 2.98m | [11'8"] x [9'10"] |
| Bed 4          | 4.35m x 2.5m  | [14'3"] x [8'3"]  |
| Bathroom       | 2.75m x 1.93m | (9'0") x (6'4")   |